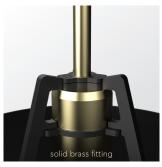

The Bella Pendant is available in 11 colors. To completely customize the design to your liking you are able to make another decision: the color of the fitting. The fitting of the Bella lamp is available in both black and brass. Black is a classic and timeless option, brass is bold and more daring. Whichever color you choose, both options can be combined just as easily.