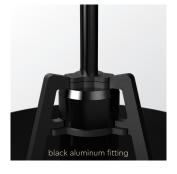

The Bella Pendant is available in 11 colors. To completely customize the design to your liking you are able to make another decision: the color of the fitting. The fitting of the Bella lamp is available in both black and brass. Black is a classic and timeless option, brass is bold and more daring. Whichever color you choose, both options can be combined just as easily.