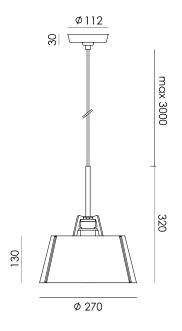

Type Pendant Environment Indoor

Material Steel & aluminum

Cord length Max 3000 mm

Weight 1 kg

Voltage 220–240 V
Max Watt 60 Watt
Socket E27
IP 20

Lightsource Lightsource not included

Packaging

Weight 1,9 kg
Length 30 cm
Width 30 cm
Height 41 cm