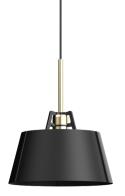

## **BELLA** pendant

Design by Anton de Groof, 2022

The Tonone Bella is a lamp that adds style and character to your interior. The design is functional, but also contains the typical layering that is created by Anton de Groof. This keeps you looking at the hanging fixture long after the first glance.

What is truly remarkable about the Bella Pendant is the screwless design. The lampshade is crafted with three ribs, which arise from the center of the lamp. In those ribs you will find a slot, where you can clamp the loose plates of the shade. This creates a solid and completely closed lamp, making sure that the light only shines where you want it to: upwards and downwards. As a hanging lamp, the Bella Pendant is perfect to place over a dining table. But she herself says that she is not picky about where she hangs out. Your kitchen island, your living room or even your home office: she will feel right at home at any of these places. Will your place be next?

The Bella Pendant is available in 11 colors. To completely customize the design to your liking you are able to make another decision: the color of the fitting. The fitting of the Bella lamp is available in both black and brass. Black is a classic and timeless option, brass is bold and more daring. Whichever color you choose, both options can be combined just as easily.