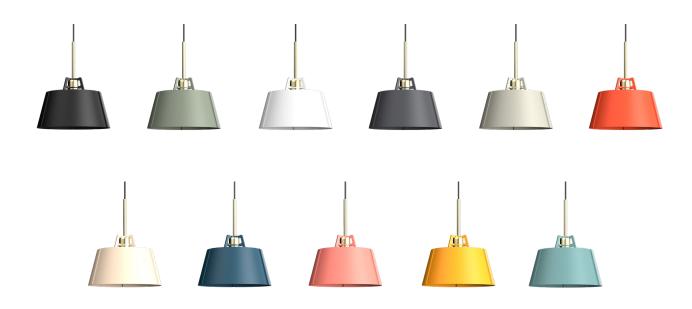

The Bella Pendant is available in 11 colors. To completely customize the design to your liking you are able to make another decision: the color of the fitting. The fitting of the Bella lamp is available in both black and brass. Black is a classic and timeless option, brass is bold and more daring. Whichever color you choose, both options can be combined just as easily.

## TONONE

technical specifications

|                 | s citili. | S. K. K. |
|-----------------|-----------|----------|
| smokey black    | 1675      | 1686     |
| flux green      | 1676      | 1687     |
| pure white      | 1677      | 1688     |
| midnight grey   | 1678      | 1689     |
| ash grey        | 1679      | 1690     |
| striking orange | 1680      | 1691     |
| lightning white | 1681      | 1692     |
| thunder blue    | 1682      | 1693     |
| daybreak rose   | 1683      | 1694     |
| sunny yellow    | 1684      | 1695     |
| ice blue        | 1685      | 1696     |